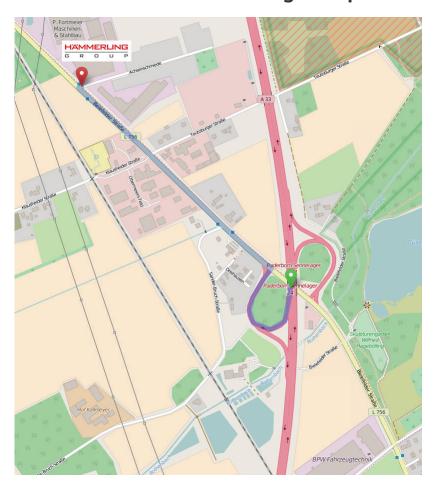

#### Coming via the motorway A33

A33 exit Paderborn Sennelager (24) Bielefelder Str. turn right/left in direction to Hövelhof

After approx. 1 km turn right into Achsenschmiede

# Coming from Paderborn-Lippstadt Airport

Coming along Alter Hellweg L751 take the L776

Follow L776, B1 and A33 up to Bielefelder Str. in direction to Paderborn, coming along motorway A33 take the exit Paderborn Sennelager (24) After approx.. 1 km turn right into Achsenschmiede 1-3 schmiede 1-3 einbiegen